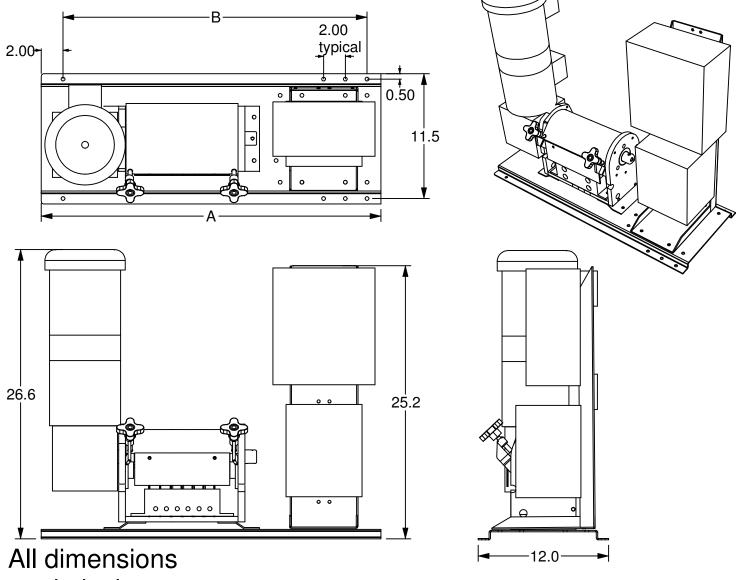

| All | din | nens | ions |
|-----|-----|------|------|
| are | in  | inch | es   |

| 'A' dim    | 'B'-   |        |
|------------|--------|--------|
| Channels   | Length | Length |
| 4          | 29.3"  | 24.0"  |
| 5          | 31.3"  | 28.0"  |
| 6          | 31.3"  | 28.0"  |
| 8 straight | 33.3"  | 30.0"  |
| 8 divided  | 36.0"  | 32.0"  |
| 10         | 36.0"  | 32.0"  |
| 12         | 36.0"  | 32.0"  |

| REVISION | DRAWN BY | CHECKED BY | DATE   | UNLESS OTHERWISE<br>SPECIFIED:<br>DIMENSIONS ARE IN INCHES<br>TOLERANCES: | Ledebuhr Industries, Inc. 1-(517)-641-4671 101 Innovation Parkway Williamston, MI 48895 USA PART NAME: Pump with dosing system |
|----------|----------|------------|--------|---------------------------------------------------------------------------|--------------------------------------------------------------------------------------------------------------------------------|
| 0        | ZJW      | MBV        | 5-1-11 |                                                                           |                                                                                                                                |
|          |          |            |        | TWO PLACE DECIMAL ± .01"<br>THREE PLACE DECIMAL ±.005"                    |                                                                                                                                |
|          |          |            |        | MATERIAL: Various PART NUMBER:                                            |                                                                                                                                |
|          |          |            |        |                                                                           |                                                                                                                                |
|          |          |            |        | FINISH:                                                                   | Proprietary and confidential. The information contained                                                                        |
|          |          |            |        |                                                                           | in this drawing is the sole property of Ledebuhr                                                                               |
|          |          |            |        |                                                                           | Industries, Inc. Any reproduction in whole or in part without the written permission of Ledebuhr Industries,                   |
|          |          |            |        | DO NOT SCALE DRAWING                                                      | Inc., is prohibited.                                                                                                           |